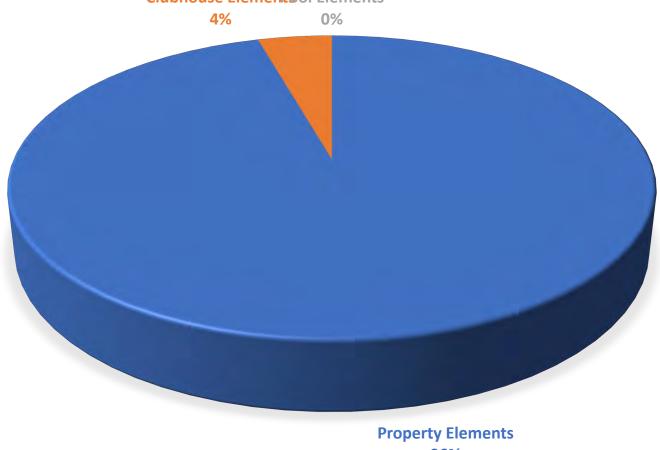

# **Executive Summary**

- The proposed increase will generate \$125,436 annually in increased assessment revenue. [See Chart Four]
- There are three primary components of expenditures from the reserve study: a) Property Site Elements: roads, drainage, tennis courts and basketball court; b) Club House Elements: equipment and buildings; c) Pool Elements: pool and decking. [See Chart Five]

### **Property Elements:**

Roads, Drainage, Irrigation, Tennis Courts and Basketball Court, Fences and Gates.

#### **Clubhouse Elements:**

Building, Furniture, Exercise Equipment, **HVAC** Equipment.

**Pool Elements:** Pool and

Decking,

96%

**Chart Five** 

Community Development District