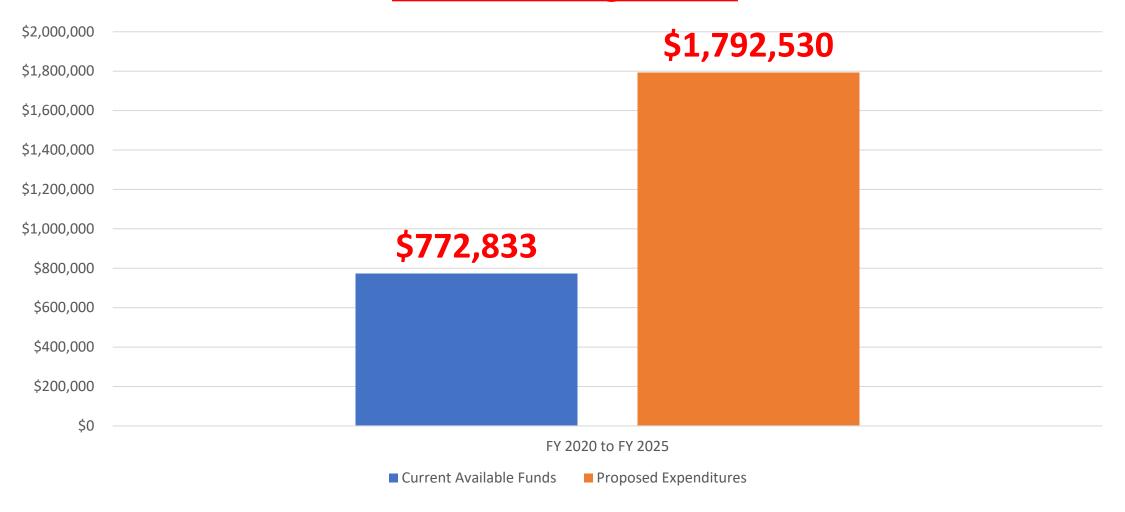

# **Executive Summary**

- Total proposed expenditures from the reserve study through 2025 is \$1,792,530. Total funds currently available \$772,833.
- The total shortfall is (\$1,019,697). [See Chart One]
- The shortfall anticipates using all available reserve funds. This will result in the elimination of the reserve funds once all of the projects are completed through 2025. [See Chart Two]
- The proposed 2020 budget shows an increase in assessments between 8% and 10% (depending upon housing and lot type), or \$167 annual increase. [See Chart Three]

# Shortfall of Proposed Reserve Fund Expenditures to Available Funds Through 2025

### **Chart One**