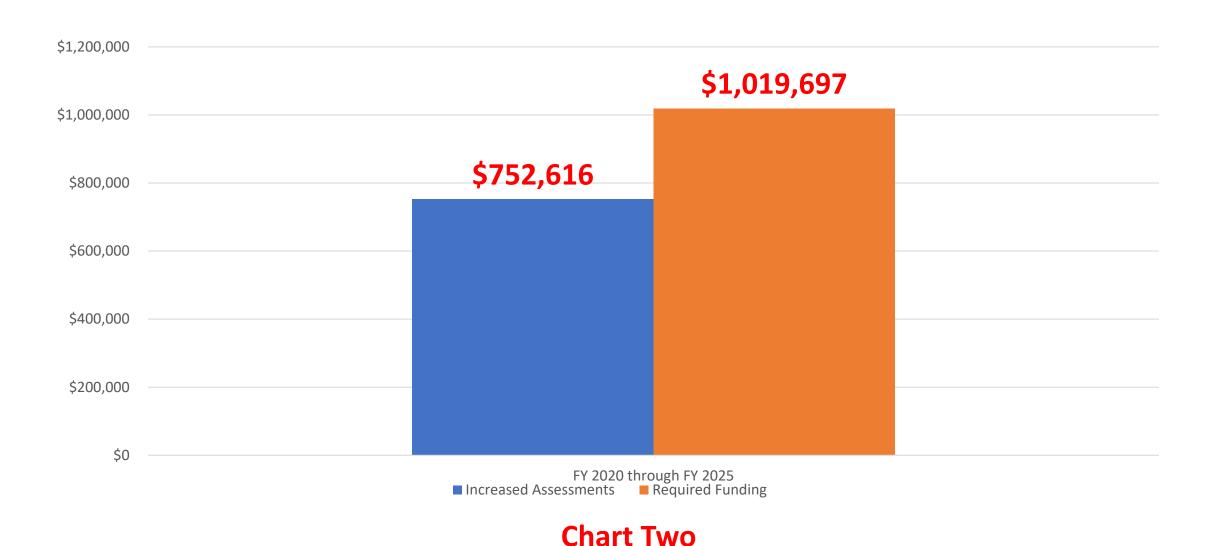

# **Executive Summary**

- Total proposed expenditures from the reserve study through 2025 is \$1,792,530. Total funds currently available \$772,833.
- The total shortfall is (\$1,019,697). [See Chart One]
- The shortfall anticipates using all available reserve funds. This will result in the elimination of the reserve funds once all of the projects are completed through 2025. [See Chart Two]
- The proposed 2020 budget shows an increase in assessments between 8% and 10% (depending upon housing and lot type), or \$167 annual increase. [See Chart Three]

# Shortfall in Funding For Reserve Expenditures With the Proposed Assessment Increase - Through 2025